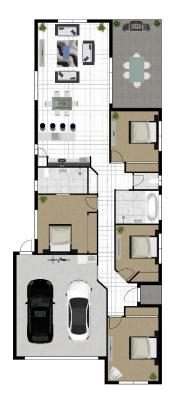

(168.3m<sup>2\*\*</sup>)

CLIFTON 168

4 bed, 2 bath, 2 car

Land Size: 315m<sup>2</sup>

CALL: 0457 100 196 www.qcoasthomes.com.au

Issue Date: 06/03/2018