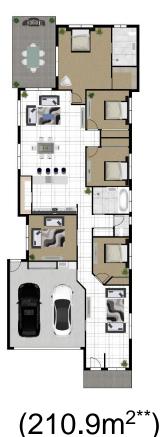

ts\*
- Roof: cement roof tiles
- Façade: brick veneer, render (if applicable), with multiple materials
- Ceiling insulation
- Kitchen bench tops: stone
- Ceiling fans: living areas & bedrooms
- Outdoor living area: under main roof & tiled floor
- Lighting package: LED downlights to living areas, fluoros to kitchen, bathrooms & garage
- Appliances: stainless steel
- Hotwater: Rheem 26 Metro Gas HWS
- Screens: Flyscreens to sliding windows & sliding doors (excludes. Garage, stacker doors & bi-fold doors)
- Wardrobes: White birch vinyl sliders with aluminium frames to bedrooms & line, walk in robe to main
- Tapware: chrome plate mixers & hand showers
- Remote control garage door
- Driveway: exposed aggregate
- Floor coverings: tile & carpet
- House cleaned by a professional cleaning service



PALM 211

4 bed. 2 bath. 2 car

## CALL: 0457 100 196 www.qcoasthomes.com.au

Issue Date: 06/03/2018

#### Illustrations and artist impressions are indicative only and should be used as a visual aid only.

These drawings and designs are the copyright thereof are the sole property of Q Coast Homes Pty Ltd and must not be used, retained or copied without written permission.

\* Fixed price EXCLUDES "P" and "E" site conditions & rock.

Price does not include acoustic and bushfire requirements, Price valid for 30 days, subject to land availability, two separate contracts, land contract through developer and build contract through QCH

\*All sizes are approximate and subject to Covenant & Council approvals Q Coast Homes Pty Ltd ABN 74 604 426 137 QBCC Lic. No. 1317177