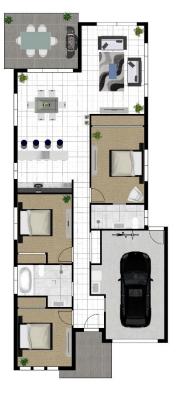

(155.8m<sup>2\*\*</sup>)

TRINITY 156
3 bed, 2 bath, 1 car

Land Size: 285m<sup>2</sup>

CALL: 0457 100 196 www.qcoasthomes.com.au

Issue Date: 06/03/2018