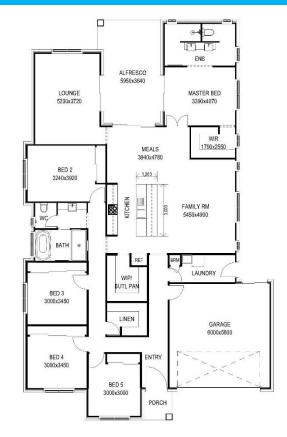

 $(277.4m^{2**})$ 

CABARITA 277
5 bed, 2 bath, 2 car
Land Size: 600m<sup>2</sup>

CALL: 0457 100 196 www.qcoasthomes.com.au

Issue Date: 14/02/2018